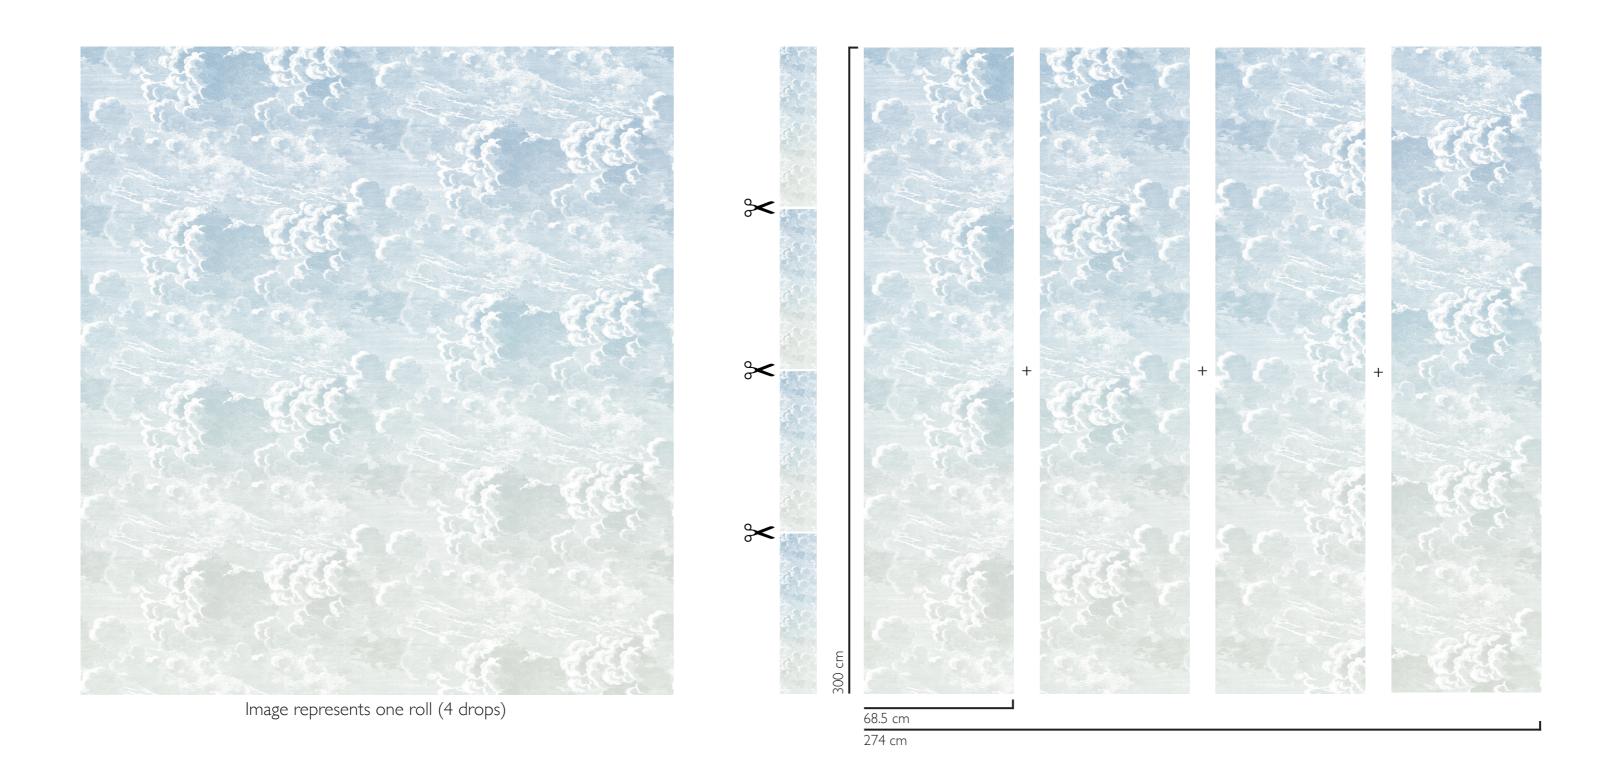

## NUVOLE AL TRAMONTO 114/3006

Nuvole al Tramonto – Dawn captures the first bright light of early morning. Soft sage clouds rise into puffs of mint and duck-egg before diffusing into a hazy blue spring sky.

Each roll of Nuvole al Tramonto contains four drops that form this enchanting skyscape, creating a total panel measuring 274cm wide and 300cm high. The panel can be used as a captivating feature across one wall or ceiling, or the design can be run side by side using multiple panels to create an immersive, bold interior.

Each panel can be trimmed from the top or bottom for the desired colour focus and to suit unique wall height.