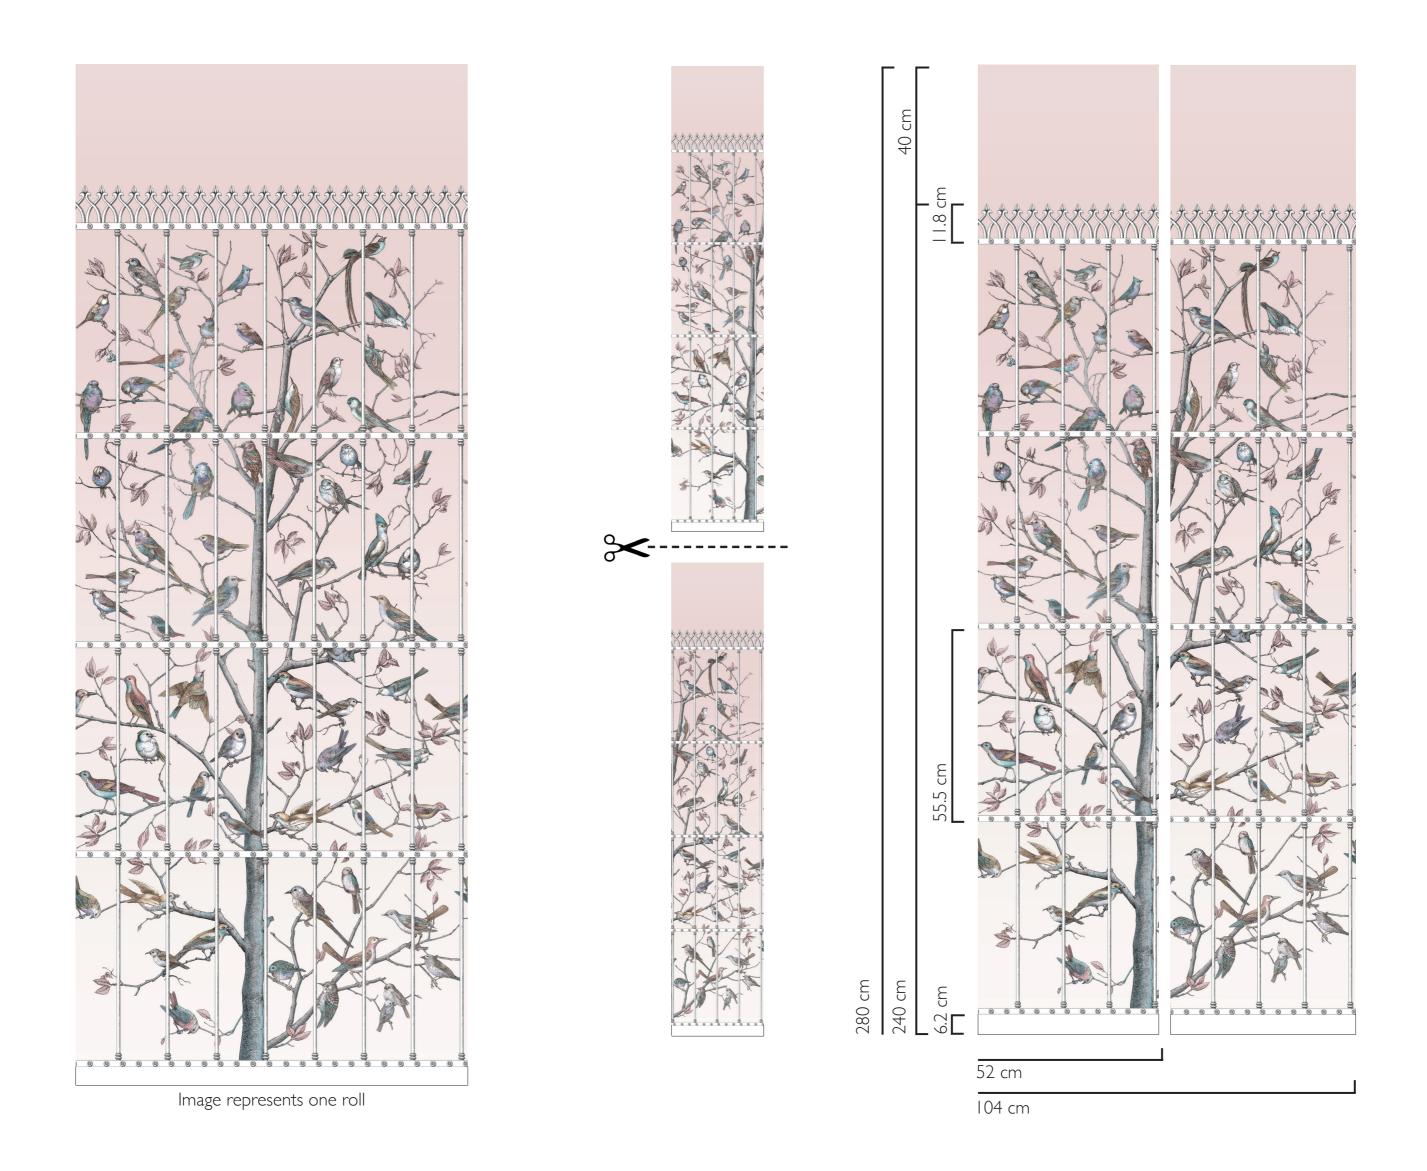

## UCCELLI 114/11022

Uccelli has been updated with a unique ombré of ballet slipper pink.

Each roll of Uccelli contains two drops creating a full decorative panel measuring 104cm wide by 240cm high. The design features an extra 40cm of ground colour above the trellis so that it can be trimmed from the top to perfectly fit the wall it adorns.