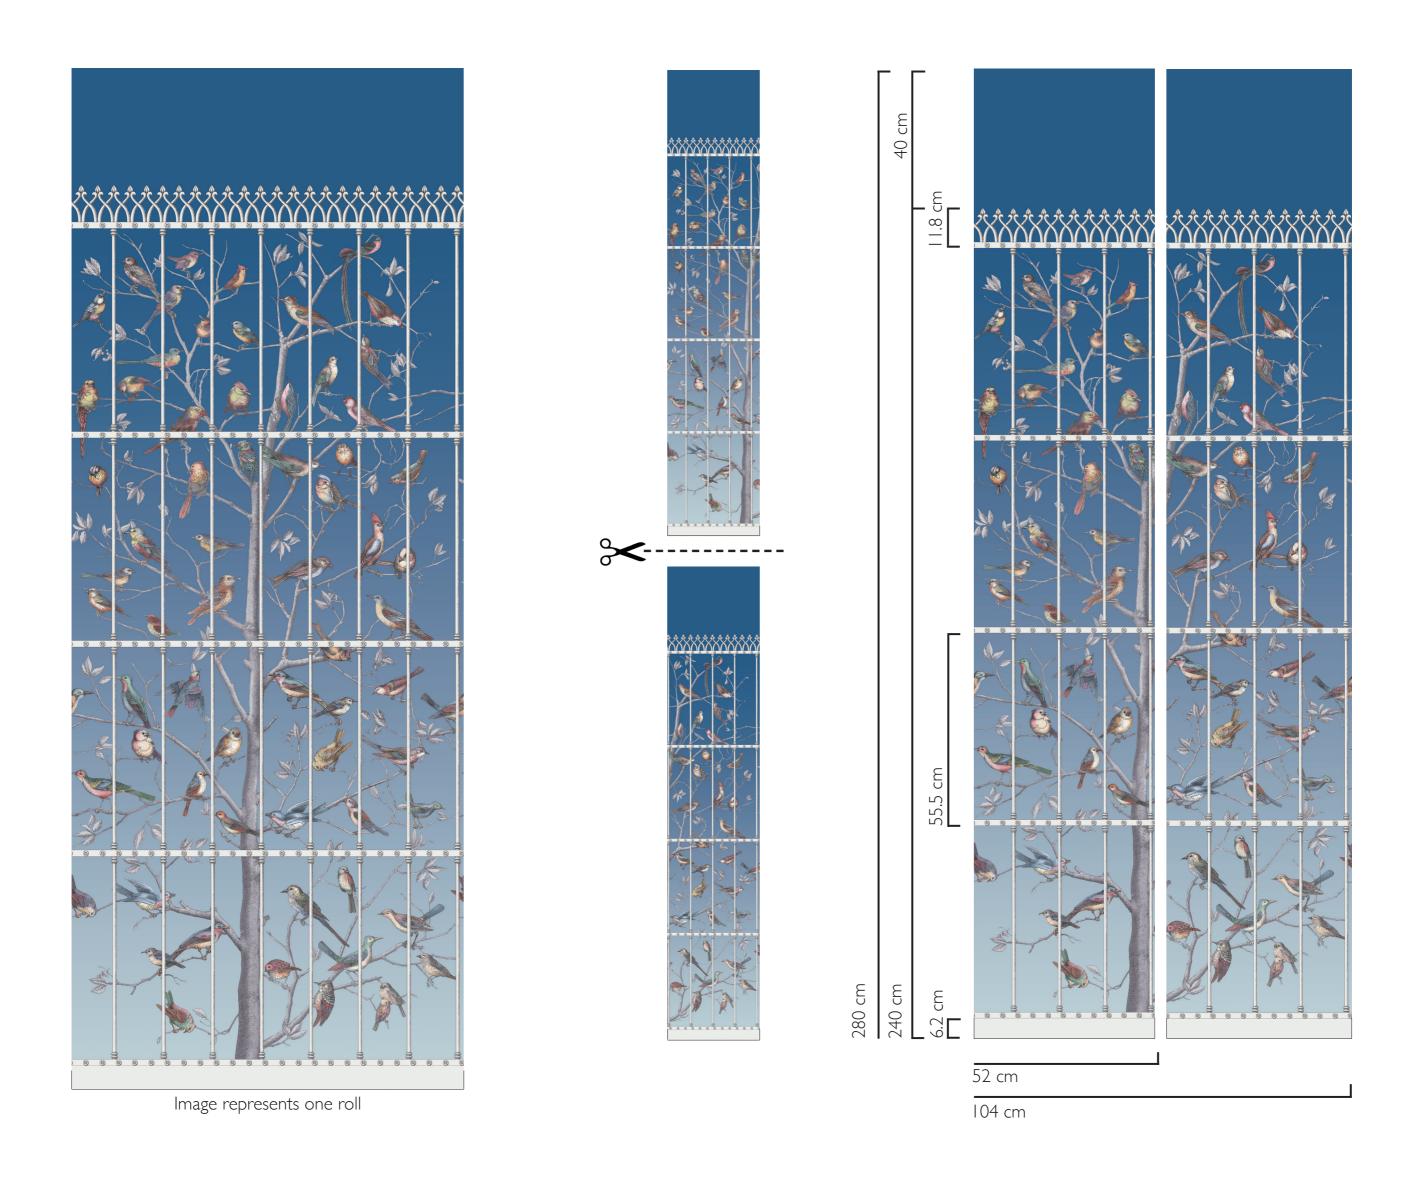

## UCCELLI 114/11023

Uccelli has been updated with a unique ombré of cerulean sky.

Each roll of Uccelli contains two drops creating a full decorative panel measuring 104cm wide by 240cm high. The design features an extra 40cm of ground colour above the trellis so that it can be trimmed from the top to perfectly fit the wall it adorns.