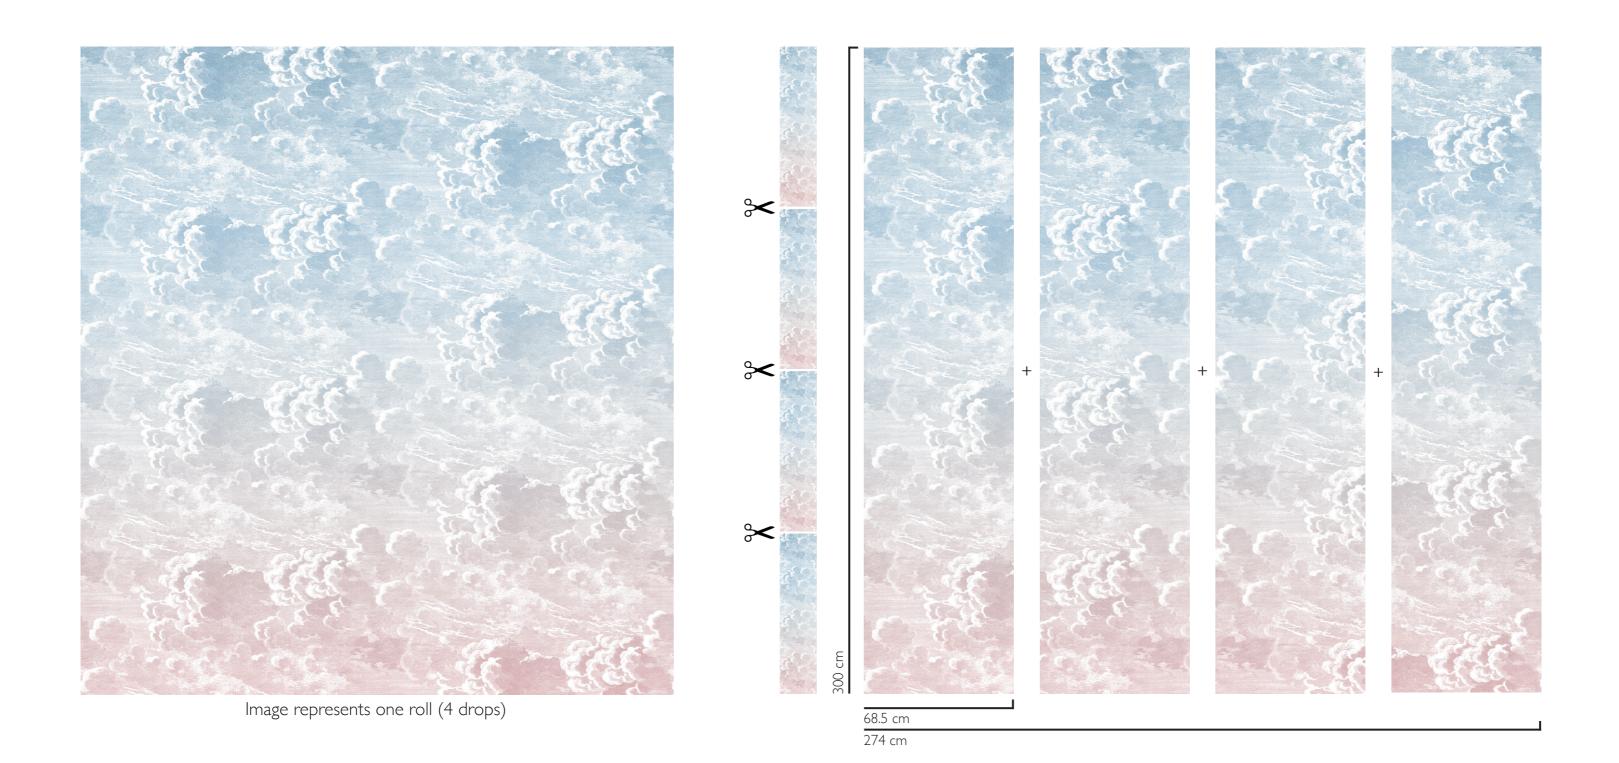

## NUVOLE AL TRAMONTO 114/3007

Nuvole al Tramonto – Dusk captures the changeful evening sky. Swirls of sunset pink clouds move through muted violet before diffusing into the soft blue of an evening summer sky.

Each roll of Nuvole al Tramonto contains four drops that form this enchanting skyscape, creating a total panel measuring 274cm wide and 300cm high. The panel can be used as a captivating feature across one wall or ceiling, or the design can be run side by side using multiple panels to create an immersive, bold interior.

Each panel can be trimmed from the top or bottom for the desired colour focus and to suit unique wall height.