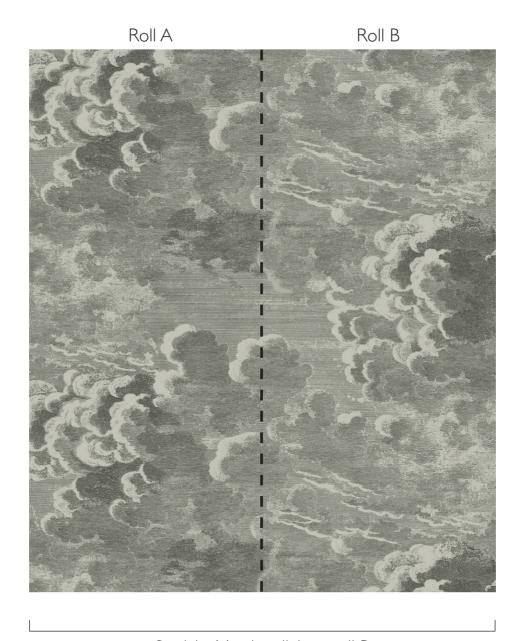

## NUVOLETTE 114/2004

Straight Match roll A to roll B I set = 2 rolls: roll A & roll B

COLOUR · PATTERN · EXCEPTIONAL WALLPAPERS