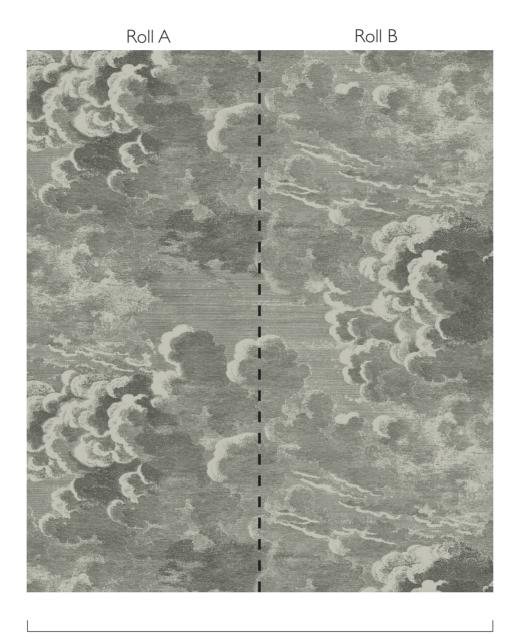

## NUVOLETTE 114/2005

Straight Match roll A to roll B I set = 2 rolls: roll A & roll B